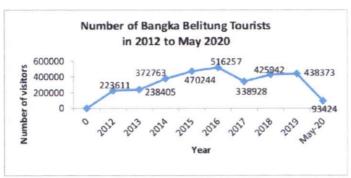

stributed in the Bangka Belitung Islands, for example, the potential for snorkelling locations on Turun Aban Beach, Bangka Regency; coastal landscapes on Panjang Island and Tinggi Island, South Bangka Regency; Marine tourism, resorts, fishing, and beach recreation parks in Belitung Regency; and mangrove nature tourism (Kantona et al., 2016; Andini et al., 2019; Husin et al., 2001).

The diversity of tourism potential and the government's optimism to increase tourism potential encountered several problems in tourist visits and environmental damage activities in the Province of the Bangka Belitung Islands. The following is data from the Statistics of Bangka Belitung for 2012-2019, which illustrates the increase and decrease in the number of tourists in Bangka Belitung, namely:

OPEN ACCESS



Figure 1. Total Tourists in Bangka Belitung Islands

Source: Statistics of Bangka Belitung Islands Province (2020)

Statistics of Bangka Belitung Islands Province released data regarding the increase and decrease in tourists from the graph above. In the data above, it can be seen that the level of tourist visits has increased from 2012 to 2016. Meanwhile, in 2016-2019 the rate of tourist visits has decreased drastically by -44%. The decline in the level of tourist arrivals can, of course, lead to the failure of the government's plan as stated in the Regional Regulation of the Bangka Belitung Islands Province Number 7 of 2016 concerning the Master Plan for Tourism Development of the Bangka Belitung Islands Province 2016-2025 which targets an increase in the rate of tourists from outside B